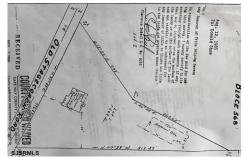

### **COMMENTS**

Commercial lot in a great location in Upper Township. Property has a foundation which might be useable. Second old foundation on the property that had never been used....

## COMMENTS

Commercial lot in a great location in Upper Township. Property has a foundation which might be useable. Second old foundation on the property that had never been used....