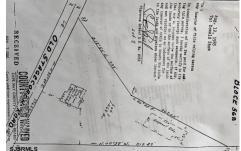

Berger Realty, Inc 1330 Bay Avenue Ocean City, NJ 08226 609-391-1330/609-391-1300 info@bergerrealty.com

1299 Stagecoach, Palermo, NJ, 08230

Price \$299,900.00

|           | PROPERTY DETAIL | S       |
|-----------|-----------------|---------|
| 1         | Total Rooms     |         |
| 18        | Bedrooms        | 0       |
| N         | Baths Full      | 0       |
|           | Baths Half      | 0       |
| BLOCK SGB | Year Built      |         |
| 3         | Туре            |         |
| 568       | Block Number    | 568     |
| -         | Listing #       | 583477  |
| -         | Taxes           | 1610.00 |
|           |                 |         |

### **COMMENTS**

Commercial lot in a great location in Upper Township. Property has a foundation which might be useable. Second old foundation on the property that had never been used....