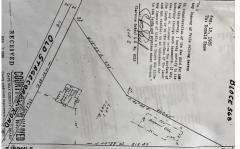

Price \$299,900.00

1299 Stagecoach, Palermo, NJ, 08230

### PROPERTY DETAILS

| Total Rooms  |         |
|--------------|---------|
| Bedrooms     | 0       |
| Baths Full   | 0       |
| Baths Half   | 0       |
| Year Built   |         |
| Туре         |         |
| Block Number | 568     |
| Listing #    | 583477  |
| Taxes        | 1610.00 |
|              |         |

# COMMENTS

Commercial lot in a great location in Upper Township. Property has a foundation which might be useable. Second old foundation on the property that had never been used....