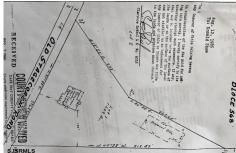

## **COMMENTS**

Commercial lot in a great location in Upper Township. Property has a foundation which might be useable. Second old foundation on the property that had never been used....

## COMMENTS

Commercial lot in a great location in Upper Township. Property has a foundation which might be useable. Second old foundation on the property that had never been used....