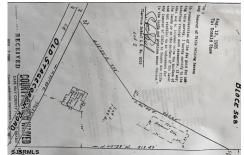

#### **COMMENTS**

Commercial lot in a great location in Upper Township. Property has a foundation which might be useable. Second old foundation on the property that had never been used....

## COMMENTS

Commercial lot in a great location in Upper Township. Property has a foundation which might be useable. Second old foundation on the property that had never been used....