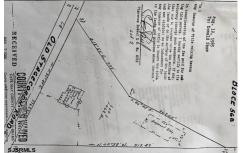

### **COMMENTS**

Commercial lot in a great location in Upper Township. Property has a foundation which might be useable. Second old foundation on the property that had never been used....

# COMMENTS

Commercial lot in a great location in Upper Township. Property has a foundation which might be useable. Second old foundation on the property that had never been used....