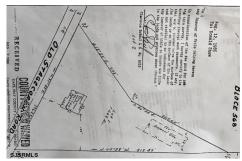

### **COMMENTS**

Commercial lot in a great location in Upper Township. Property has a foundation which might be useable. Second old foundation on the property that had never been used....

# **COMMENTS**

Commercial lot in a great location in Upper Township. Property has a foundation which might be useable. Second old foundation on the property that had never been used ....