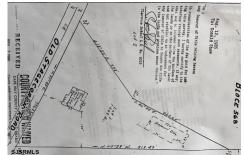

### **COMMENTS**

Commercial lot in a great location in Upper Township. Property has a foundation which might be useable. Second old foundation on the property that had never been used....

### COMMENTS

Commercial lot in a great location in Upper Township. Property has a foundation which might be useable. Second old foundation on the property that had never been used....