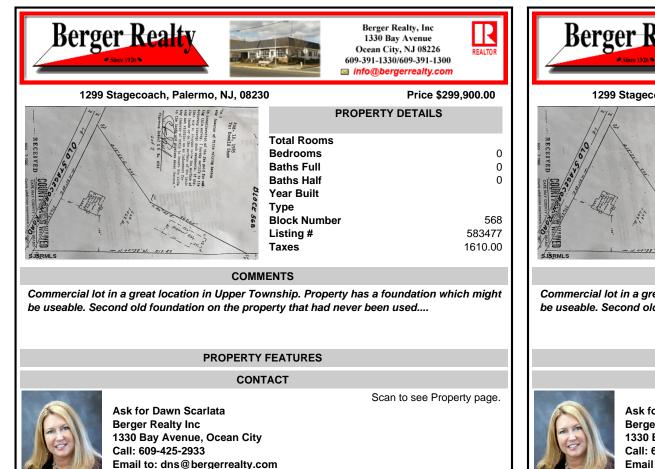

**Berger Realty** Berger Realty, Inc 1330 Bay Avenue Ocean City, NJ 08226 REALTO 609-391-1330/609-391-1300 info@bergerrealty.com 1299 Stagecoach, Palermo, NJ, 08230 Price \$299,900.00 **PROPERTY DETAILS** To: Donald Sh **Total Rooms Bedrooms** 0 **Baths Full** 0 **Baths Half** 0 Year Built Туре **Block Number** 568 Listing # 583477 Taxes 1610.00 COMMENTS

Commercial lot in a great location in Upper Township. Property has a foundation which might be useable. Second old foundation on the property that had never been used ....