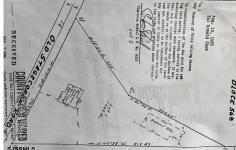

1299 Stagecoach, Palermo, NJ, 08230

Price \$299,900.00

|   | PROPERTY DETA             | ILS           |
|---|---------------------------|---------------|
| 1 | Total Rooms               | 0             |
|   | Bedrooms<br>Baths Full    | 0             |
|   | Baths Half<br>Year Built  | 0             |
| 2 | Туре                      |               |
|   | Block Number<br>Listing # | 568<br>583477 |
| T | Taxes                     | 1610.00       |
|   |                           |               |

## COMMENTS

Commercial lot in a great location in Upper Township. Property has a foundation which might be useable. Second old foundation on the property that had never been used....