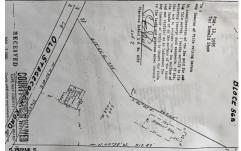

## 1299 Stagecoach, Palermo, NJ, 08230

#### PROPERTY DETAILS

|       | THOI ENTI DI | LIAILO  |
|-------|--------------|---------|
| 1     | Total Rooms  |         |
|       | Bedrooms     | 0       |
| li.   | Baths Full   | 0       |
|       | Baths Half   | 0       |
| 270   | Year Built   |         |
| A700F | Туре         |         |
| 568   | Block Number | 568     |
|       | Listing #    | 583477  |
|       | Taxes        | 1610.00 |

### **COMMENTS**

Commercial lot in a great location in Upper Township. Property has a foundation which might be useable. Second old foundation on the property that had never been used....