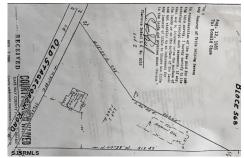

1299 Stagecoach, Palermo, NJ, 08230

# PROPERTY DETAILS

Price \$299,900.00

| Total Rooms  |         |
|--------------|---------|
| Bedrooms     | 0       |
| Baths Full   | 0       |
| Baths Half   | 0       |
| Year Built   |         |
| Туре         |         |
| Block Number | 568     |
| Listing #    | 583477  |
| Taxes        | 1610.00 |

## COMMENTS

Commercial lot in a great location in Upper Township. Property has a foundation which might be useable. Second old foundation on the property that had never been used....