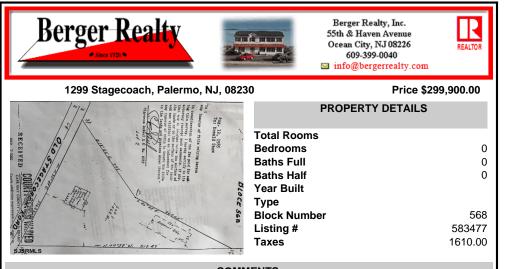

COMMENTS

Commercial lot in a great location in Upper Township. Property has a foundation which might be useable. Second old foundation on the property that had never been used ....