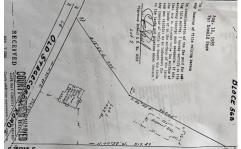

## PROPERTY DETAILS

Price \$299,900.00

|       | PROPERTI DETAILS |         |
|-------|------------------|---------|
| 1     | Total Rooms      |         |
|       | Bedrooms         | 0       |
| 1     | Baths Full       | 0       |
|       | Baths Half       | 0       |
| BLOCK | Year Built       |         |
| 5     | Туре             |         |
| 2     | Block Number     | 568     |
|       | Listing #        | 583477  |
|       | Taxes            | 1610.00 |

#### **COMMENTS**

Commercial lot in a great location in Upper Township. Property has a foundation which might be useable. Second old foundation on the property that had never been used....