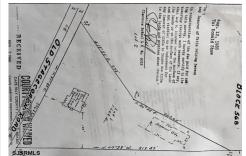

# PROPERTY DETAILS

| Total Rooms  |         |
|--------------|---------|
| Bedrooms     | 0       |
| Baths Full   | 0       |
| Baths Half   | 0       |
| Year Built   |         |
| Туре         |         |
| Block Number | 568     |
| Listing #    | 583477  |
| Taxes        | 1610.00 |

## **COMMENTS**

Commercial lot in a great location in Upper Township. Property has a foundation which might be useable. Second old foundation on the property that had never been used....