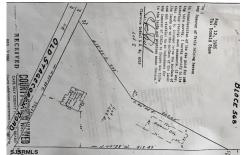

PROPERTY DETAILS

1299 Stagecoach, Palermo, NJ, 08230

Price \$299,900.00

| Total Rooms  |         |
|--------------|---------|
| Bedrooms     | 0       |
| Baths Full   | 0       |
| Baths Half   | 0       |
| Year Built   |         |
| Туре         |         |
| Block Number | 568     |
| Listing #    | 583477  |
| Taxes        | 1610.00 |

## COMMENTS

Commercial lot in a great location in Upper Township. Property has a foundation which might be useable. Second old foundation on the property that had never been used....