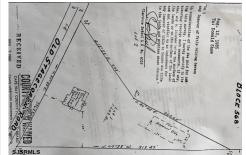

# PROPERTY DETAILS

| Total Rooms  |         |
|--------------|---------|
| Bedrooms     | 0       |
| Baths Full   | 0       |
| Baths Half   | 0       |
| Year Built   |         |
| Туре         |         |
| Block Number | 568     |
| Listing #    | 583477  |
| Taxes        | 1610.00 |

### COMMENTS

Commercial lot in a great location in Upper Township. Property has a foundation which might be useable. Second old foundation on the property that had never been used....