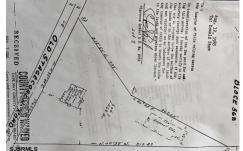

# PROPERTY DETAILS

|       | TROI ERTI DETAILS |         |
|-------|-------------------|---------|
| 1     | Total Rooms       |         |
|       | Bedrooms          | 0       |
| ì     | Baths Full        | 0       |
|       | Baths Half        | 0       |
| Black | Year Built        |         |
| 5     | Туре              |         |
| 3     | Block Number      | 568     |
| -     | Listing #         | 583477  |
|       | Taxes             | 1610.00 |

### **COMMENTS**

Commercial lot in a great location in Upper Township. Property has a foundation which might be useable. Second old foundation on the property that had never been used....