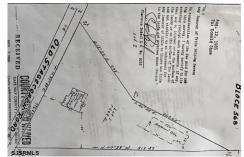

### **COMMENTS**

Commercial lot in a great location in Upper Township. Property has a foundation which might be useable. Second old foundation on the property that had never been used....

# **COMMENTS**

Commercial lot in a great location in Upper Township. Property has a foundation which might be useable. Second old foundation on the property that had never been used....