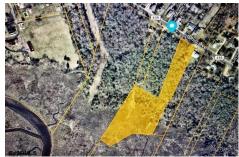

## **COMMENTS**

Taxes

Partially Buildable Lot. Frontage of 136 (see attached pictures for lot size/details). Buyer must contact state and order wetlands deliniation to see the EXACT location where wetlands begin in the rear section of the lot....

# **COMMENTS**

Partially Buildable Lot. Frontage of 136 (see attached pictures for lot size/details). Buyer must contact state and order wetlands deliniation to see the EXACT location where wetlands begin in the rear section of the lot....