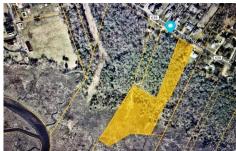

# COMMENTS

Partially Buildable Lot. Frontage of 136 (see attached pictures for lot size/details). Buyer must contact state and order wetlands deliniation to see the EXACT location where wetlands begin in the rear section of the lot....