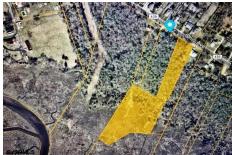

# **COMMENTS**

Partially Buildable Lot. Frontage of 136 (see attached pictures for lot size/details). Buyer must contact state and order wetlands deliniation to see the EXACT location where wetlands begin in the rear section of the lot....