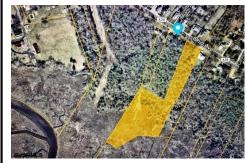

# **COMMENTS**

Taxes

Partially Buildable Lot. Frontage of 136 (see attached pictures for lot size/details). Buyer must contact state and order wetlands deliniation to see the EXACT location where wetlands begin in the rear section of the lot ....

# **COMMENTS**

Partially Buildable Lot. Frontage of 136 (see attached pictures for lot size/details). Buyer must contact state and order wetlands deliniation to see the EXACT location where wetlands begin in the rear section of the lot ....