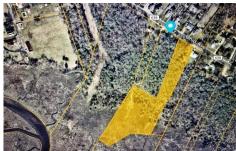

# **COMMENTS**

Taxes

Partially Buildable Lot. Frontage of 136 (see attached pictures for lot size/details). Buyer must contact state and order wetlands deliniation to see the EXACT location where wetlands begin in the rear section of the lot ....

# **COMMENTS**

Partially Buildable Lot. Frontage of 136 (see attached pictures for lot size/details). Buyer must contact state and order wetlands deliniation to see the EXACT location where wetlands begin in the rear section of the lot ....