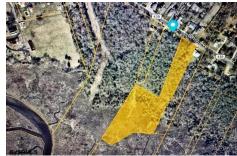

# **COMMENTS**

Partially Buildable Lot. Frontage of 136 (see attached pictures for lot size/details). Buyer must contact state and order wetlands deliniation to see the EXACT location where wetlands begin in the rear section of the lot....