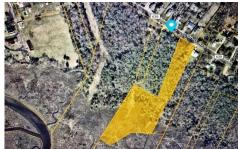

# COMMENTS

Partially Buildable Lot. Frontage of 136 (see attached pictures for lot size/details). Buyer must contact state and order wetlands deliniation to see the EXACT location where wetlands begin in the rear section of the lot....