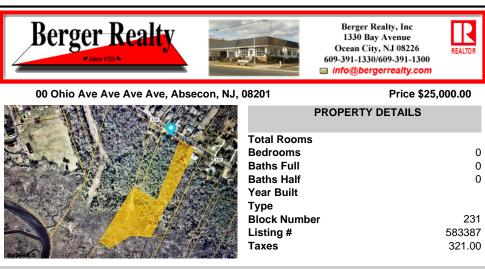

COMMENTS

Partially Buildable Lot. Frontage of 136 (see attached pictures for lot size/details). Buyer must contact state and order wetlands deliniation to see the EXACT location where wetlands begin in the rear section of the lot....

### COMMENTS

Partially Buildable Lot. Frontage of 136 (see attached pictures for lot size/details). Buyer must contact state and order wetlands deliniation to see the EXACT location where wetlands begin in the rear section of the lot....