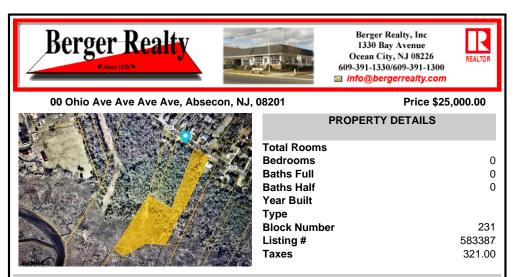

COMMENTS

Partially Buildable Lot. Frontage of 136 (see attached pictures for lot size/details). Buyer must contact state and order wetlands deliniation to see the EXACT location where wetlands begin in the rear section of the lot....

### COMMENTS

Partially Buildable Lot. Frontage of 136 (see attached pictures for lot size/details). Buyer must contact state and order wetlands deliniation to see the EXACT location where wetlands begin in the rear section of the lot....