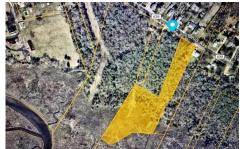

# **COMMENTS**

Taxes

Partially Buildable Lot. Frontage of 136 (see attached pictures for lot size/details). Buyer must contact state and order wetlands deliniation to see the EXACT location where wetlands begin in the rear section of the lot ....

# COMMENTS

Partially Buildable Lot. Frontage of 136 (see attached pictures for lot size/details). Buyer must contact state and order wetlands deliniation to see the EXACT location where wetlands begin in the rear section of the lot ....