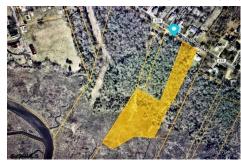

# **COMMENTS**

Taxes

Partially Buildable Lot. Frontage of 136 (see attached pictures for lot size/details). Buyer must contact state and order wetlands deliniation to see the EXACT location where wetlands begin in the rear section of the lot ....

# COMMENTS

Partially Buildable Lot. Frontage of 136 (see attached pictures for lot size/details). Buyer must contact state and order wetlands deliniation to see the EXACT location where wetlands begin in the rear section of the lot ....