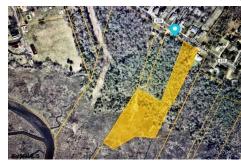

# **COMMENTS**

Partially Buildable Lot. Frontage of 136 (see attached pictures for lot size/details). Buyer must contact state and order wetlands deliniation to see the EXACT location where wetlands begin in the rear section of the lot....

# COMMENTS

Partially Buildable Lot. Frontage of 136 (see attached pictures for lot size/details). Buyer must contact state and order wetlands deliniation to see the EXACT location where wetlands begin in the rear section of the lot....