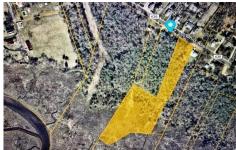

# **COMMENTS**

Partially Buildable Lot. Frontage of 136 (see attached pictures for lot size/details). Buyer must contact state and order wetlands deliniation to see the EXACT location where wetlands begin in the rear section of the lot....

# COMMENTS

Partially Buildable Lot. Frontage of 136 (see attached pictures for lot size/details). Buyer must contact state and order wetlands deliniation to see the EXACT location where wetlands begin in the rear section of the lot....