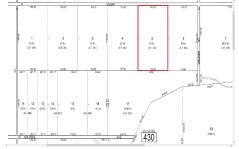

# 00 Vienna, Galloway Township, NJ, 08205

# Price \$79,000.00

| TROI ERTI DETAILS |        |
|-------------------|--------|
| Total Rooms       |        |
| Bedrooms          | 0      |
| Baths Full        | 0      |
| Baths Half        | 0      |
| Year Built        |        |
| Туре              |        |
| Block Number      | 430    |
| Listing #         | 583385 |
| Taxes             | 608.00 |
|                   |        |

## **COMMENTS**

20 Acre Wooded Lot in Galloway NJ - The lot is not buildable - unless someone constructs Vienna Avenue to Township standards. But any development on the property first requires approval from the Pinelands Commission. The lot is covered in wetlands and wetlands buffers. It's not going to be easy to develop the lot. The access to the lot is the hurdle. Please contact Ga...