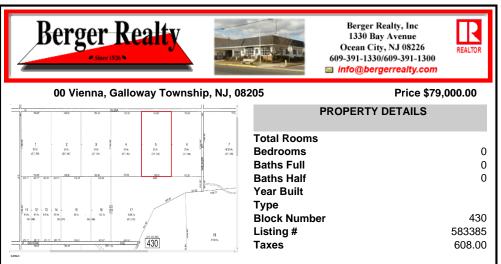

## COMMENTS

20 Acre Wooded Lot in Galloway NJ - The lot is not buildable - unless someone constructs Vienna Avenue to Township standards. But any development on the property first requires approval from the Pinelands Commission. The lot is covered in wetlands and wetlands buffers. It\'s not going to be easy to develop the lot. The access to the lot is the hurdle. Please contact Ga...