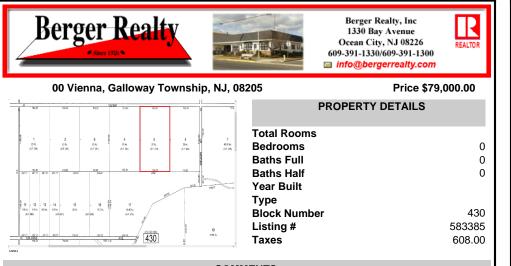

## COMMENTS

20 Acre Wooded Lot in Galloway NJ - The lot is not buildable - unless someone constructs Vienna Avenue to Township standards. But any development on the property first requires approval from the Pinelands Commission. The lot is covered in wetlands and wetlands buffers. It\'s not going to be easy to develop the lot. The access to the lot is the hurdle. Please contact Ga...