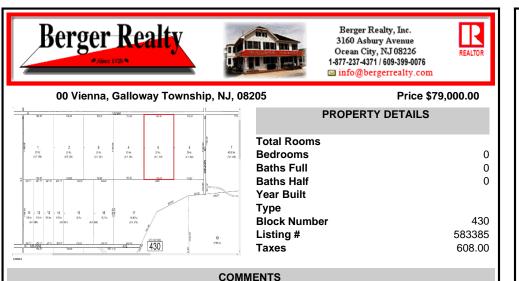

20 Acre Wooded Lot in Galloway NJ - The lot is not buildable - unless someone constructs Vienna Avenue to Township standards. But any development on the property first requires approval from the Pinelands Commission. The lot is covered in wetlands and wetlands buffers. It\'s not going to be easy to develop the lot. The access to the lot is the hurdle. Please contact Ga ...

## COMMENTS

20 Acre Wooded Lot in Galloway NJ - The lot is not buildable - unless someone constructs Vienna Avenue to Township standards. But any development on the property first requires approval from the Pinelands Commission. The lot is covered in wetlands and wetlands buffers. It\'s not going to be easy to develop the lot. The access to the lot is the hurdle. Please contact Ga ...