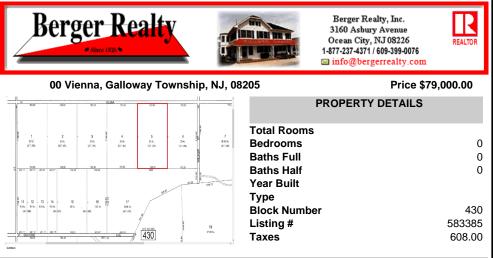

20 Acre Wooded Lot in Galloway NJ - The lot is not buildable - unless someone constructs Vienna Avenue to Township standards. But any development on the property first requires approval from the Pinelands Commission. The lot is covered in wetlands and wetlands buffers. It\'s not going to be easy to develop the lot. The access to the lot is the hurdle. Please contact Ga ...

## COMMENTS

20 Acre Wooded Lot in Galloway NJ - The lot is not buildable - unless someone constructs Vienna Avenue to Township standards. But any development on the property first requires approval from the Pinelands Commission. The lot is covered in wetlands and wetlands buffers. It\'s not going to be easy to develop the lot. The access to the lot is the hurdle. Please contact Ga ...