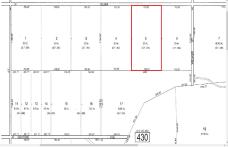

# COMMENTS

20 Acre Wooded Lot in Galloway NJ - The lot is not buildable - unless someone constructs Vienna Avenue to Township standards. But any development on the property first requires approval from the Pinelands Commission. The lot is covered in wetlands and wetlands buffers. It's not going to be easy to develop the lot. The access to the lot is the hurdle. Please contact Ga...