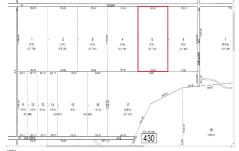

# **COMMENTS**

20 Acre Wooded Lot in Galloway NJ - The lot is not buildable - unless someone constructs Vienna Avenue to Township standards. But any development on the property first requires approval from the Pinelands Commission. The lot is covered in wetlands and wetlands buffers. It's not going to be easy to develop the lot. The access to the lot is the hurdle. Please contact Ga...