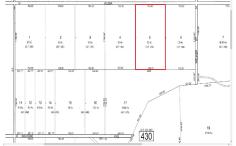

# PROPERTY DETAILS

Price \$79,000.00

| Total Rooms  |        |
|--------------|--------|
| Bedrooms     | 0      |
| Baths Full   | 0      |
| Baths Half   | 0      |
| Year Built   |        |
| Туре         |        |
| Block Number | 430    |
| Listing #    | 583385 |
| Taxes        | 608.00 |

## COMMENTS

20 Acre Wooded Lot in Galloway NJ - The lot is not buildable - unless someone constructs Vienna Avenue to Township standards. But any development on the property first requires approval from the Pinelands Commission. The lot is covered in wetlands and wetlands buffers. It's not going to be easy to develop the lot. The access to the lot is the hurdle. Please contact Ga...