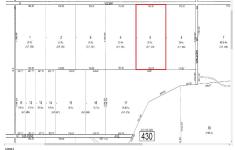

# Price \$79,000.00

| .0     |
|--------|
|        |
| 0      |
| 0      |
| 0      |
|        |
|        |
| 430    |
| 583385 |
| 608.00 |
|        |

## **COMMENTS**

20 Acre Wooded Lot in Galloway NJ - The lot is not buildable - unless someone constructs Vienna Avenue to Township standards. But any development on the property first requires approval from the Pinelands Commission. The lot is covered in wetlands and wetlands buffers. It's not going to be easy to develop the lot. The access to the lot is the hurdle. Please contact Ga...