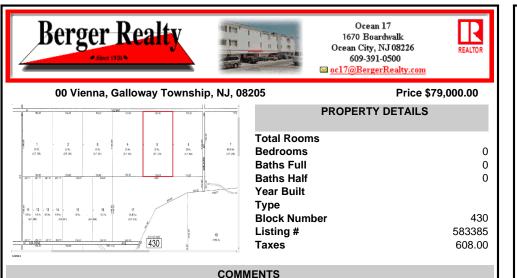

20 Acre Wooded Lot in Galloway NJ - The lot is not buildable - unless someone constructs Vienna Avenue to Township standards. But any development on the property first requires approval from the Pinelands Commission. The lot is covered in wetlands and wetlands buffers. It's not going to be easy to develop the lot. The access to the lot is the hurdle. Please contact Ga...

## COMMENTS

20 Acre Wooded Lot in Galloway NJ - The lot is not buildable - unless someone constructs Vienna Avenue to Township standards. But any development on the property first requires approval from the Pinelands Commission. The lot is covered in wetlands and wetlands buffers. It\'s not going to be easy to develop the lot. The access to the lot is the hurdle. Please contact Ga...