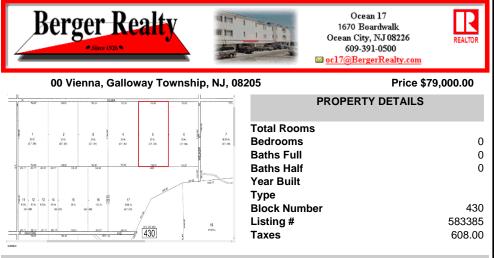

20 Acre Wooded Lot in Galloway NJ - The lot is not buildable - unless someone constructs Vienna Avenue to Township standards. But any development on the property first requires approval from the Pinelands Commission. The lot is covered in wetlands and wetlands buffers. It's not going to be easy to develop the lot. The access to the lot is the hurdle. Please contact Ga...

## COMMENTS

20 Acre Wooded Lot in Galloway NJ - The lot is not buildable - unless someone constructs Vienna Avenue to Township standards. But any development on the property first requires approval from the Pinelands Commission. The lot is covered in wetlands and wetlands buffers. It\'s not going to be easy to develop the lot. The access to the lot is the hurdle. Please contact Ga...