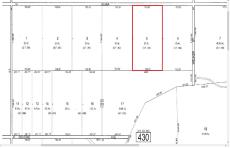

PROPERTY DETAILS

00 Vienna, Galloway Township, NJ, 08205

Price \$79,000.00

| Total Rooms  |        |
|--------------|--------|
| Bedrooms     | 0      |
| Baths Full   | 0      |
| Baths Half   | 0      |
| Year Built   |        |
| Туре         |        |
| Block Number | 430    |
| Listing #    | 583385 |
| Taxes        | 608.00 |

# COMMENTS

20 Acre Wooded Lot in Galloway NJ - The lot is not buildable - unless someone constructs Vienna Avenue to Township standards. But any development on the property first requires approval from the Pinelands Commission. The lot is covered in wetlands and wetlands buffers. It's not going to be easy to develop the lot. The access to the lot is the hurdle. Please contact Ga...