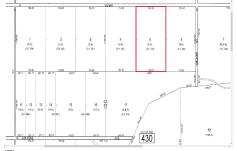

Berger Realty, Inc. 3160 Asbury Avenue Ocean City, NJ 08226 1-877-237-4371/609-399-0076 info@bergerrealty.com

00 Vienna, Galloway Township, NJ, 08205

Price \$79,000.00

| PROPERTY DETAILS |        |
|------------------|--------|
| Total Rooms      |        |
| Bedrooms         | 0      |
| Baths Full       | 0      |
| Baths Half       | 0      |
| Year Built       |        |
| Туре             |        |
| Block Number     | 430    |
| Listing #        | 583385 |
| Taxes            | 608.00 |

# **COMMENTS**

20 Acre Wooded Lot in Galloway NJ - The lot is not buildable - unless someone constructs Vienna Avenue to Township standards. But any development on the property first requires approval from the Pinelands Commission. The lot is covered in wetlands and wetlands buffers. It's not going to be easy to develop the lot. The access to the lot is the hurdle. Please contact Ga...