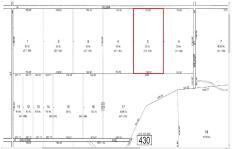

# **COMMENTS**

20 Acre Wooded Lot in Galloway NJ - The lot is not buildable - unless someone constructs Vienna Avenue to Township standards. But any development on the property first requires approval from the Pinelands Commission. The lot is covered in wetlands and wetlands buffers. It's not going to be easy to develop the lot. The access to the lot is the hurdle. Please contact Ga...

# COMMENTS

20 Acre Wooded Lot in Galloway NJ - The lot is not buildable - unless someone constructs Vienna Avenue to Township standards. But any development on the property first requires approval from the Pinelands Commission. The lot is covered in wetlands and wetlands buffers. It's not going to be easy to develop the lot. The access to the lot is the hurdle. Please contact Ga...