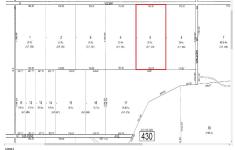

# **COMMENTS**

20 Acre Wooded Lot in Galloway NJ - The lot is not buildable - unless someone constructs Vienna Avenue to Township standards. But any development on the property first requires approval from the Pinelands Commission. The lot is covered in wetlands and wetlands buffers. It's not going to be easy to develop the lot. The access to the lot is the hurdle. Please contact Ga...

# COMMENTS

20 Acre Wooded Lot in Galloway NJ - The lot is not buildable - unless someone constructs Vienna Avenue to Township standards. But any development on the property first requires approval from the Pinelands Commission. The lot is covered in wetlands and wetlands buffers. It's not going to be easy to develop the lot. The access to the lot is the hurdle. Please contact Ga...