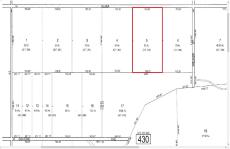

PROPERTY DETAILS

00 Vienna, Galloway Township, NJ, 08205

Price \$79,000.00

| Total Rooms  |        |
|--------------|--------|
| Bedrooms     | 0      |
| Baths Full   | 0      |
| Baths Half   | 0      |
| Year Built   |        |
| Туре         |        |
| Block Number | 430    |
| Listing #    | 583385 |
| Taxes        | 608.00 |

# COMMENTS

20 Acre Wooded Lot in Galloway NJ - The lot is not buildable - unless someone constructs Vienna Avenue to Township standards. But any development on the property first requires approval from the Pinelands Commission. The lot is covered in wetlands and wetlands buffers. It's not going to be easy to develop the lot. The access to the lot is the hurdle. Please contact Ga...