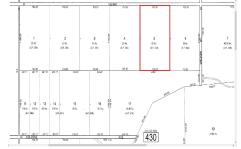

Berger Realty, Inc. 3160 Asbury Avenue Ocean City, NJ 08226 1-877-237-4371/609-399-0076 info@bergerrealty.com

00 Vienna, Galloway Township, NJ, 08205

Price \$79,000.00

| PROPERTY DE  | IAILS  |
|--------------|--------|
| Total Rooms  |        |
| Bedrooms     | 0      |
| Baths Full   | 0      |
| Baths Half   | 0      |
| Year Built   |        |
| Туре         |        |
| Block Number | 430    |
| Listing #    | 583385 |
| Taxes        | 608.00 |

# **COMMENTS**

20 Acre Wooded Lot in Galloway NJ - The lot is not buildable - unless someone constructs Vienna Avenue to Township standards. But any development on the property first requires approval from the Pinelands Commission. The lot is covered in wetlands and wetlands buffers. It's not going to be easy to develop the lot. The access to the lot is the hurdle. Please contact Ga...