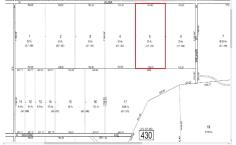

PROPERTY DETAILS

00 Vienna, Galloway Township, NJ, 08205

# Price \$79,000.00

| 0      |
|--------|
| 0      |
| 0      |
|        |
|        |
| 430    |
| 583385 |
| 608.00 |
|        |

## COMMENTS

20 Acre Wooded Lot in Galloway NJ - The lot is not buildable - unless someone constructs Vienna Avenue to Township standards. But any development on the property first requires approval from the Pinelands Commission. The lot is covered in wetlands and wetlands buffers. It's not going to be easy to develop the lot. The access to the lot is the hurdle. Please contact Ga...