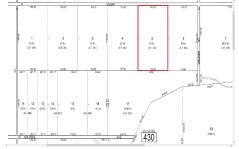

# 00 Vienna, Galloway Township, NJ, 08205

# Price \$79,000.00

| THOI ENTI DETAILS |        |
|-------------------|--------|
| Total Rooms       |        |
| Bedrooms          | 0      |
| Baths Full        | 0      |
| Baths Half        | 0      |
| Year Built        |        |
| Туре              |        |
| Block Number      | 430    |
| Listing #         | 583385 |
| Taxes             | 608.00 |
|                   |        |

## **COMMENTS**

20 Acre Wooded Lot in Galloway NJ - The lot is not buildable - unless someone constructs Vienna Avenue to Township standards. But any development on the property first requires approval from the Pinelands Commission. The lot is covered in wetlands and wetlands buffers. It\'s not going to be easy to develop the lot. The access to the lot is the hurdle. Please contact Ga...