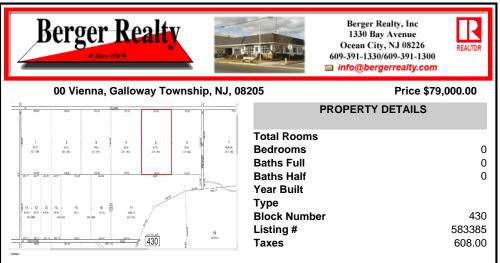

## COMMENTS

20 Acre Wooded Lot in Galloway NJ - The lot is not buildable - unless someone constructs Vienna Avenue to Township standards. But any development on the property first requires approval from the Pinelands Commission. The lot is covered in wetlands and wetlands buffers. It's not going to be easy to develop the lot. The access to the lot is the hurdle. Please contact Ga...

## COMMENTS

20 Acre Wooded Lot in Galloway NJ - The lot is not buildable - unless someone constructs Vienna Avenue to Township standards. But any development on the property first requires approval from the Pinelands Commission. The lot is covered in wetlands and wetlands buffers. It\'s not going to be easy to develop the lot. The access to the lot is the hurdle. Please contact Ga...