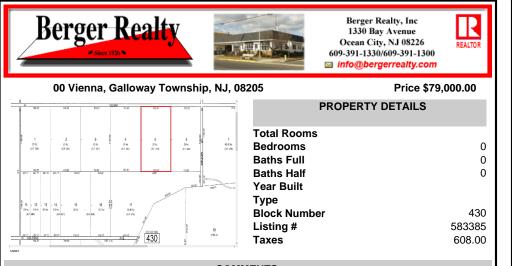

## COMMENTS

20 Acre Wooded Lot in Galloway NJ - The lot is not buildable - unless someone constructs Vienna Avenue to Township standards. But any development on the property first requires approval from the Pinelands Commission. The lot is covered in wetlands and wetlands buffers. It's not going to be easy to develop the lot. The access to the lot is the hurdle. Please contact Ga...

## COMMENTS

20 Acre Wooded Lot in Galloway NJ - The lot is not buildable - unless someone constructs Vienna Avenue to Township standards. But any development on the property first requires approval from the Pinelands Commission. The lot is covered in wetlands and wetlands buffers. It\'s not going to be easy to develop the lot. The access to the lot is the hurdle. Please contact Ga...