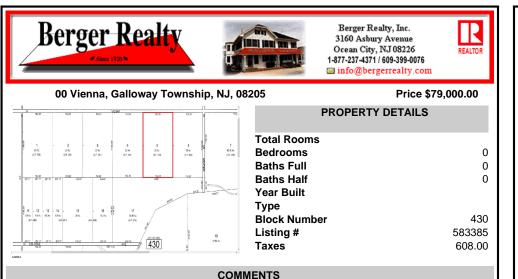

## COMMENTS

20 Acre Wooded Lot in Galloway NJ - The lot is not buildable - unless someone constructs Vienna Avenue to Township standards. But any development on the property first requires approval from the Pinelands Commission. The lot is covered in wetlands and wetlands buffers. It\'s not going to be easy to develop the lot. The access to the lot is the hurdle. Please contact Ga...