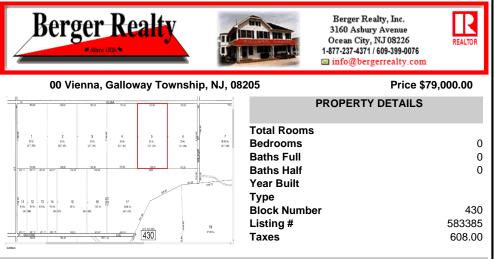

20 Acre Wooded Lot in Galloway NJ - The lot is not buildable - unless someone constructs Vienna Avenue to Township standards. But any development on the property first requires approval from the Pinelands Commission. The lot is covered in wetlands and wetlands buffers. It's not going to be easy to develop the lot. The access to the lot is the hurdle. Please contact Ga...