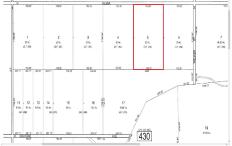

00 Vienna, Galloway Township, NJ, 08205

PROPERTY DETAILS

Price \$79,000.00

| Total Rooms  |        |
|--------------|--------|
| Bedrooms     | 0      |
| Baths Full   | 0      |
| Baths Half   | 0      |
| Year Built   |        |
| Туре         |        |
| Block Number | 430    |
| Listing #    | 583385 |
| Taxes        | 608.00 |

## COMMENTS

20 Acre Wooded Lot in Galloway NJ - The lot is not buildable - unless someone constructs Vienna Avenue to Township standards. But any development on the property first requires approval from the Pinelands Commission. The lot is covered in wetlands and wetlands buffers. It's not going to be easy to develop the lot. The access to the lot is the hurdle. Please contact Ga...