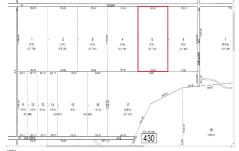

Berger Realty, Inc.
3160 Asbury Avenue
Ocean City, NJ 08226
1-877-237-4371/609-399-0076
info@bergerrealty.com

00 Vienna, Galloway Township, NJ, 08205

Price \$79,000.00

|   | PROPERTY DETAILS |        |
|---|------------------|--------|
| l | Total Rooms      |        |
| L | Bedrooms         | 0      |
|   | Baths Full       | 0      |
|   | Baths Half       | 0      |
|   | Year Built       |        |
|   | Туре             |        |
|   | Block Number     | 430    |
|   | Listing #        | 583385 |
| v | Taxes            | 608.00 |

## **COMMENTS**

20 Acre Wooded Lot in Galloway NJ - The lot is not buildable - unless someone constructs Vienna Avenue to Township standards. But any development on the property first requires approval from the Pinelands Commission. The lot is covered in wetlands and wetlands buffers. It's not going to be easy to develop the lot. The access to the lot is the hurdle. Please contact Ga...