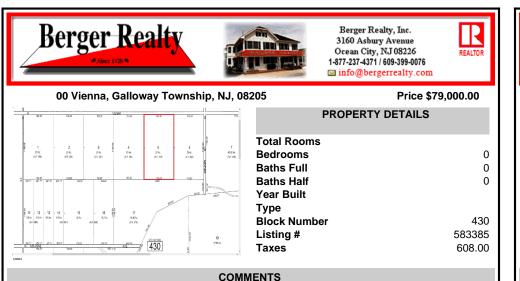

20 Acre Wooded Lot in Galloway NJ - The lot is not buildable - unless someone constructs Vienna Avenue to Township standards. But any development on the property first requires approval from the Pinelands Commission. The lot is covered in wetlands and wetlands buffers. It\'s not going to be easy to develop the lot. The access to the lot is the hurdle. Please

## COMMENTS

20 Acre Wooded Lot in Galloway NJ - The lot is not buildable - unless someone constructs Vienna Avenue to Township standards. But any development on the property first requires approval from the Pinelands Commission. The lot is covered in wetlands and wetlands buffers. It\'s not going to be easy to develop the lot. The access to the lot is the hurdle. Please contact Ga...