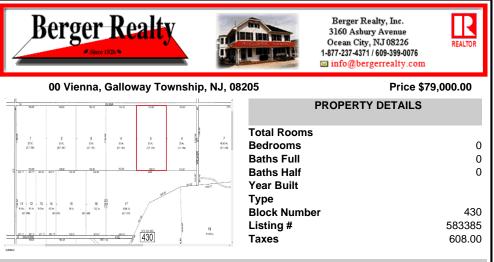

20 Acre Wooded Lot in Galloway NJ - The lot is not buildable - unless someone constructs Vienna Avenue to Township standards. But any development on the property first requires approval from the Pinelands Commission. The lot is covered in wetlands and wetlands buffers. It\'s not going to be easy to develop the lot. The access to the lot is the hurdle. Please

## COMMENTS

20 Acre Wooded Lot in Galloway NJ - The lot is not buildable - unless someone constructs Vienna Avenue to Township standards. But any development on the property first requires approval from the Pinelands Commission. The lot is covered in wetlands and wetlands buffers. It\'s not going to be easy to develop the lot. The access to the lot is the hurdle. Please contact Ga...