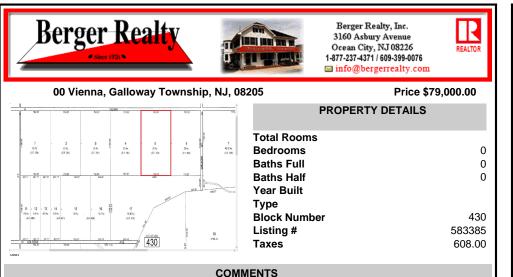

20 Acre Wooded Lot in Galloway NJ - The lot is not buildable - unless someone constructs Vienna Avenue to Township standards. But any development on the property first requires approval from the Pinelands Commission. The lot is covered in wetlands and wetlands buffers. It\'s not going to be easy to develop the lot. The access to the lot is the hurdle. Please contact Ga...

## COMMENTS

20 Acre Wooded Lot in Galloway NJ - The lot is not buildable - unless someone constructs Vienna Avenue to Township standards. But any development on the property first requires approval from the Pinelands Commission. The lot is covered in wetlands and wetlands buffers. It\'s not going to be easy to develop the lot. The access to the lot is the hurdle. Please contact Ga...