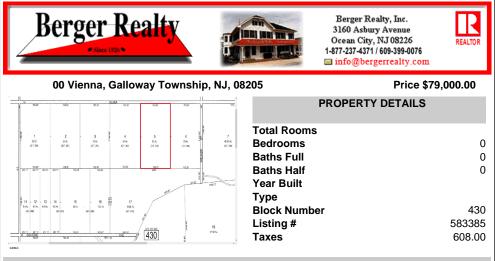

20 Acre Wooded Lot in Galloway NJ - The lot is not buildable - unless someone constructs Vienna Avenue to Township standards. But any development on the property first requires approval from the Pinelands Commission. The lot is covered in wetlands and wetlands buffers. It\'s not going to be easy to develop the lot. The access to the lot is the hurdle. Please contact Ga...

## COMMENTS

20 Acre Wooded Lot in Galloway NJ - The lot is not buildable - unless someone constructs Vienna Avenue to Township standards. But any development on the property first requires approval from the Pinelands Commission. The lot is covered in wetlands and wetlands buffers. It\'s not going to be easy to develop the lot. The access to the lot is the hurdle. Please contact Ga...