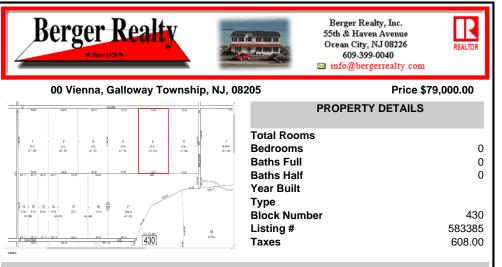

## COMMENTS

20 Acre Wooded Lot in Galloway NJ - The lot is not buildable - unless someone constructs Vienna Avenue to Township standards. But any development on the property first requires approval from the Pinelands Commission. The lot is covered in wetlands and wetlands buffers. It\'s not going to be easy to develop the lot. The access to the lot is the hurdle. Please contact Ga...

### COMMENTS

20 Acre Wooded Lot in Galloway NJ - The lot is not buildable - unless someone constructs Vienna Avenue to Township standards. But any development on the property first requires approval from the Pinelands Commission. The lot is covered in wetlands and wetlands buffers. It\'s not going to be easy to develop the lot. The access to the lot is the hurdle. Please contact Ga...