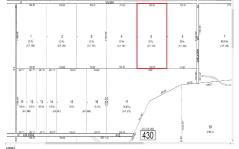

## Price \$79,000.00

| •      |
|--------|
|        |
| 0      |
| 0      |
| 0      |
|        |
|        |
| 430    |
| 583385 |
| 608.00 |
|        |

#### **COMMENTS**

20 Acre Wooded Lot in Galloway NJ - The lot is not buildable - unless someone constructs Vienna Avenue to Township standards. But any development on the property first requires approval from the Pinelands Commission. The lot is covered in wetlands and wetlands buffers. It's not going to be easy to develop the lot. The access to the lot is the hurdle. Please contact Ga...