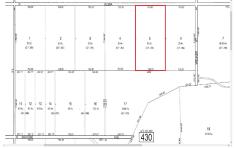

# Price \$79,000.00 PROPERTY DETAILS

| Total Rooms  |        |
|--------------|--------|
| Bedrooms     | 0      |
| Baths Full   | 0      |
| Baths Half   | 0      |
| Year Built   |        |
| Type         |        |
| Block Number | 430    |
| Listing #    | 583385 |
| Taxes        | 608.00 |

#### COMMENTS

20 Acre Wooded Lot in Galloway NJ - The lot is not buildable - unless someone constructs Vienna Avenue to Township standards. But any development on the property first requires approval from the Pinelands Commission. The lot is covered in wetlands and wetlands buffers. It's not going to be easy to develop the lot. The access to the lot is the hurdle. Please contact Ga...