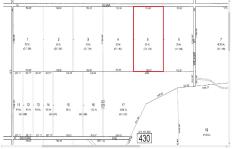

# COMMENTS

20 Acre Wooded Lot in Galloway NJ - The lot is not buildable - unless someone constructs Vienna Avenue to Township standards. But any development on the property first requires approval from the Pinelands Commission. The lot is covered in wetlands and wetlands buffers. It's not going to be easy to develop the lot. The access to the lot is the hurdle. Please contact Ga...

PROPERTY DETAILS

00 Vienna, Galloway Township, NJ, 08205

Price \$79,000.00

| Total Rooms  |        |
|--------------|--------|
| Bedrooms     | 0      |
| Baths Full   | 0      |
| Baths Half   | 0      |
| Year Built   |        |
| Type         |        |
| Block Number | 430    |
| Listing #    | 583385 |
| Taxes        | 608.00 |