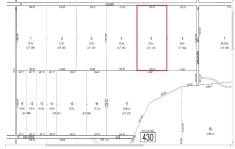

# **COMMENTS**

20 Acre Wooded Lot in Galloway NJ - The lot is not buildable - unless someone constructs Vienna Avenue to Township standards. But any development on the property first requires approval from the Pinelands Commission. The lot is covered in wetlands and wetlands buffers. It's not going to be easy to develop the lot. The access to the lot is the hurdle. Please contact Ga...

Berger Realty, Inc. 3160 Asbury Avenue Ocean City, NJ 08226 1-877-237-4371/609-399-0076 info@bergerrealty.com

00 Vienna, Galloway Township, NJ, 08205

Price \$79,000.00

| PROPERTY DETAILS |        |
|------------------|--------|
| Total Rooms      |        |
| Bedrooms         | 0      |
| Baths Full       | 0      |
| Baths Half       | 0      |
| Year Built       |        |
| Type             |        |
| Block Number     | 430    |
| Listing #        | 583385 |
| Taxes            | 608.00 |