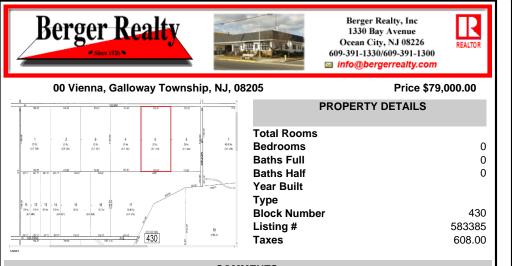

## COMMENTS

20 Acre Wooded Lot in Galloway NJ - The lot is not buildable - unless someone constructs Vienna Avenue to Township standards. But any development on the property first requires approval from the Pinelands Commission. The lot is covered in wetlands and wetlands buffers. It\'s not going to be easy to develop the lot. The access to the lot is the hurdle. Please contact Ga ...

### COMMENTS

20 Acre Wooded Lot in Galloway NJ - The lot is not buildable - unless someone constructs Vienna Avenue to Township standards. But any development on the property first requires approval from the Pinelands Commission. The lot is covered in wetlands and wetlands buffers. It\'s not going to be easy to develop the lot. The access to the lot is the hurdle. Please contact Ga ...