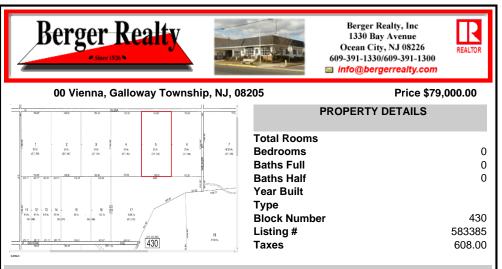

## COMMENTS

20 Acre Wooded Lot in Galloway NJ - The lot is not buildable - unless someone constructs Vienna Avenue to Township standards. But any development on the property first requires approval from the Pinelands Commission. The lot is covered in wetlands and wetlands buffers. It\'s not going to be easy to develop the lot. The access to the lot is the hurdle. Please contact Ga ...

### COMMENTS

20 Acre Wooded Lot in Galloway NJ - The lot is not buildable - unless someone constructs Vienna Avenue to Township standards. But any development on the property first requires approval from the Pinelands Commission. The lot is covered in wetlands and wetlands buffers. It\'s not going to be easy to develop the lot. The access to the lot is the hurdle. Please contact Ga ...