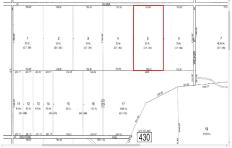

PROPERTY DETAILS

00 Vienna, Galloway Township, NJ, 08205

Price \$79,000.00

| Total Rooms  |        |
|--------------|--------|
| Bedrooms     | 0      |
| Baths Full   | 0      |
| Baths Half   | 0      |
| Year Built   |        |
| Туре         |        |
| Block Number | 430    |
| Listing #    | 583385 |
| Taxes        | 608.00 |

# COMMENTS

20 Acre Wooded Lot in Galloway NJ - The lot is not buildable - unless someone constructs Vienna Avenue to Township standards. But any development on the property first requires approval from the Pinelands Commission. The lot is covered in wetlands and wetlands buffers. It's not going to be easy to develop the lot. The access to the lot is the hurdle. Please contact Ga...