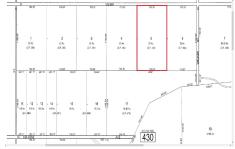

Berger Realty, Inc 1330 Bay Avenue Ocean City, NJ 08226 609-391-1330/609-391-1300 info@bergerrealty.com

DDODEDTY DETAIL C

00 Vienna, Galloway Township, NJ, 08205

Price \$79,000.00

|   | PROPERTY DETAILS |        |
|---|------------------|--------|
| l | Total Rooms      |        |
| L | Bedrooms         | 0      |
|   | Baths Full       | 0      |
|   | Baths Half       | 0      |
|   | Year Built       |        |
|   | Туре             |        |
|   | Block Number     | 430    |
|   | Listing #        | 583385 |
| Ų | Taxes            | 608.00 |

# **COMMENTS**

20 Acre Wooded Lot in Galloway NJ - The lot is not buildable - unless someone constructs Vienna Avenue to Township standards. But any development on the property first requires approval from the Pinelands Commission. The lot is covered in wetlands and wetlands buffers. It's not going to be easy to develop the lot. The access to the lot is the hurdle. Please contact Ga...