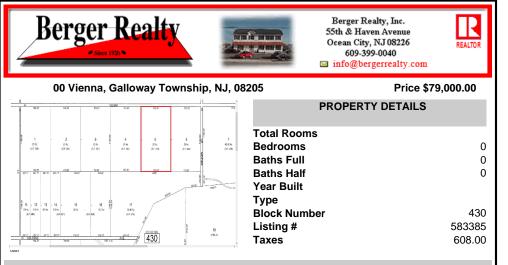

## COMMENTS

20 Acre Wooded Lot in Galloway NJ - The lot is not buildable - unless someone constructs Vienna Avenue to Township standards. But any development on the property first requires approval from the Pinelands Commission. The lot is covered in wetlands and wetlands buffers. It\'s not going to be easy to develop the lot. The access to the lot is the hurdle. Please contact Ga ...