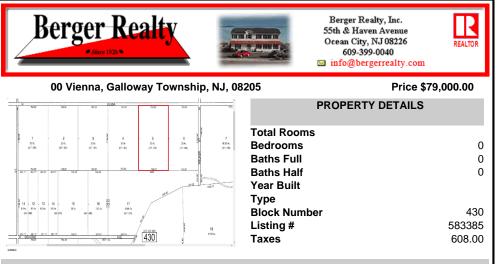

### COMMENTS

20 Acre Wooded Lot in Galloway NJ - The lot is not buildable - unless someone constructs Vienna Avenue to Township standards. But any development on the property first requires approval from the Pinelands Commission. The lot is covered in wetlands and wetlands buffers. It's not going to be easy to develop the lot. The access to the lot is the hurdle. Please contact Ga ...