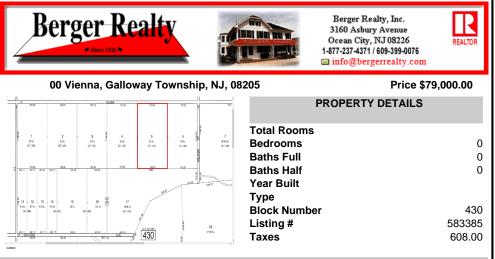

20 Acre Wooded Lot in Galloway NJ - The lot is not buildable - unless someone constructs Vienna Avenue to Township standards. But any development on the property first requires approval from the Pinelands Commission. The lot is covered in wetlands and wetlands buffers. It\'s not going to be easy to develop the lot. The access to the lot is the hurdle. Please contact Ga ...

## COMMENTS

20 Acre Wooded Lot in Galloway NJ - The lot is not buildable - unless someone constructs Vienna Avenue to Township standards. But any development on the property first requires approval from the Pinelands Commission. The lot is covered in wetlands and wetlands buffers. It\'s not going to be easy to develop the lot. The access to the lot is the hurdle. Please contact Ga ...