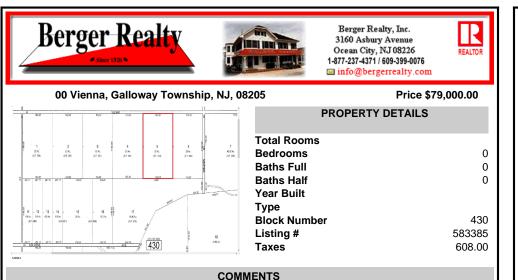

20 Acre Wooded Lot in Galloway NJ - The lot is not buildable - unless someone constructs Vienna Avenue to Township standards. But any development on the property first requires approval from the Pinelands Commission. The lot is covered in wetlands and wetlands buffers. It\'s not going to be easy to develop the lot. The access to the lot is the hurdle. Please contact Ga ...

## COMMENTS

20 Acre Wooded Lot in Galloway NJ - The lot is not buildable - unless someone constructs Vienna Avenue to Township standards. But any development on the property first requires approval from the Pinelands Commission. The lot is covered in wetlands and wetlands buffers. It\'s not going to be easy to develop the lot. The access to the lot is the hurdle. Please contact Ga ...