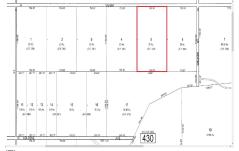

Berger Realty, Inc 1330 Bay Avenue Ocean City, NJ 08226 609-391-1330/609-391-1300 info@bergerrealty.com

DDODEDTY DETAIL C

00 Vienna, Galloway Township, NJ, 08205

Price \$79,000.00

| PROPERTY DETAIL | LS     |
|-----------------|--------|
| Total Rooms     |        |
| Bedrooms        | 0      |
| Baths Full      | 0      |
| Baths Half      | 0      |
| Year Built      |        |
| Type            |        |
| Block Number    | 430    |
| Listing #       | 583385 |
| Taxes           | 608.00 |

# **COMMENTS**

20 Acre Wooded Lot in Galloway NJ - The lot is not buildable - unless someone constructs Vienna Avenue to Township standards. But any development on the property first requires approval from the Pinelands Commission. The lot is covered in wetlands and wetlands buffers. It's not going to be easy to develop the lot. The access to the lot is the hurdle. Please contact Ga...

Price \$79,000.00

00 Vienna, Galloway Township, NJ, 08205

PROPERTY DETAILS

| Total Rooms  |        |
|--------------|--------|
| Bedrooms     | 0      |
| Baths Full   | 0      |
| Baths Half   | 0      |
| Year Built   |        |
| Туре         |        |
| Block Number | 430    |
| Listing #    | 583385 |
| Taxes        | 608.00 |

# COMMENTS

20 Acre Wooded Lot in Galloway NJ - The lot is not buildable - unless someone constructs Vienna Avenue to Township standards. But any development on the property first requires approval from the Pinelands Commission. The lot is covered in wetlands and wetlands buffers. It's not going to be easy to develop the lot. The access to the lot is the hurdle. Please contact Ga...