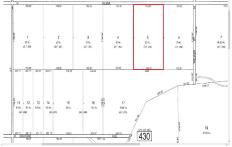

Berger Realty, Inc 1330 Bay Avenue Ocean City, NJ 08226 609-391-1330/609-391-1300 info@bergerrealty.com

DDODEDTY DETAIL C

00 Vienna, Galloway Township, NJ, 08205

Price \$79,000.00

| PROPERTY DETAIL | LS     |
|-----------------|--------|
| Total Rooms     |        |
| Bedrooms        | 0      |
| Baths Full      | 0      |
| Baths Half      | 0      |
| Year Built      |        |
| Type            |        |
| Block Number    | 430    |
| Listing #       | 583385 |
| Taxes           | 608.00 |

# **COMMENTS**

20 Acre Wooded Lot in Galloway NJ - The lot is not buildable - unless someone constructs Vienna Avenue to Township standards. But any development on the property first requires approval from the Pinelands Commission. The lot is covered in wetlands and wetlands buffers. It's not going to be easy to develop the lot. The access to the lot is the hurdle. Please contact Ga...

Price \$79,000.00

00 Vienna, Galloway Township, NJ, 08205

PROPERTY DETAILS

| Total Rooms  |        |
|--------------|--------|
| Bedrooms     | 0      |
| Baths Full   | 0      |
| Baths Half   | 0      |
| Year Built   |        |
| Туре         |        |
| Block Number | 430    |
| Listing #    | 583385 |
| Taxes        | 608.00 |

# COMMENTS

20 Acre Wooded Lot in Galloway NJ - The lot is not buildable - unless someone constructs Vienna Avenue to Township standards. But any development on the property first requires approval from the Pinelands Commission. The lot is covered in wetlands and wetlands buffers. It's not going to be easy to develop the lot. The access to the lot is the hurdle. Please contact Ga...