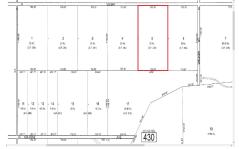

Berger Realty, Inc. 3160 Asbury Avenue Ocean City, NJ 08226 1-877-237-4371/609-399-0076 info@bergerrealty.com

00 Vienna, Galloway Township, NJ, 08205

Price \$79,000.00

| PROPERTY DETAILS | j      |
|------------------|--------|
| Total Rooms      |        |
| Bedrooms         | 0      |
| Baths Full       | 0      |
| Baths Half       | 0      |
| Year Built       |        |
| Туре             |        |
| Block Number     | 430    |
| Listing #        | 583385 |
| Taxes            | 608.00 |

# **COMMENTS**

20 Acre Wooded Lot in Galloway NJ - The lot is not buildable - unless someone constructs Vienna Avenue to Township standards. But any development on the property first requires approval from the Pinelands Commission. The lot is covered in wetlands and wetlands buffers. It's not going to be easy to develop the lot. The access to the lot is the hurdle. Please contact Ga...