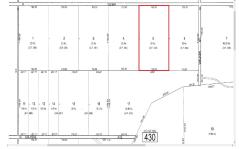

# **COMMENTS**

20 Acre Wooded Lot in Galloway NJ - The lot is not buildable - unless someone constructs Vienna Avenue to Township standards. But any development on the property first requires approval from the Pinelands Commission. The lot is covered in wetlands and wetlands buffers. It's not going to be easy to develop the lot. The access to the lot is the hurdle. Please contact Ga...

## **PROPERTY FEATURES**