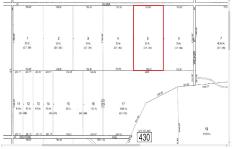

# COMMENTS

20 Acre Wooded Lot in Galloway NJ - The lot is not buildable - unless someone constructs Vienna Avenue to Township standards. But any development on the property first requires approval from the Pinelands Commission. The lot is covered in wetlands and wetlands buffers. It's not going to be easy to develop the lot. The access to the lot is the hurdle. Please contact Ga...

## **PROPERTY FEATURES**