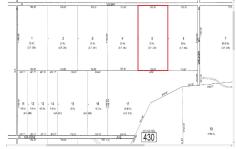

# **COMMENTS**

20 Acre Wooded Lot in Galloway NJ - The lot is not buildable - unless someone constructs Vienna Avenue to Township standards. But any development on the property first requires approval from the Pinelands Commission. The lot is covered in wetlands and wetlands buffers. It's not going to be easy to develop the lot. The access to the lot is the hurdle. Please contact Ga...

## PROPERTY FEATURES