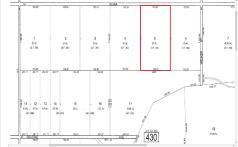

# COMMENTS

20 Acre Wooded Lot in Galloway NJ - The lot is not buildable - unless someone constructs Vienna Avenue to Township standards. But any development on the property first requires approval from the Pinelands Commission. The lot is covered in wetlands and wetlands buffers. It's not going to be easy to develop the lot. The access to the lot is the hurdle. Please contact Ga...

## **PROPERTY FEATURES**