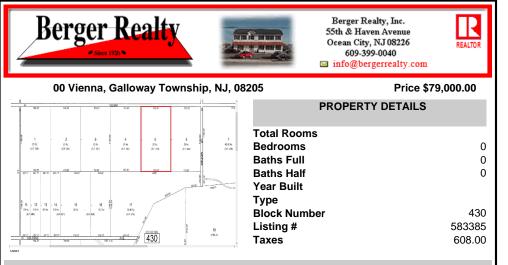

## COMMENTS

20 Acre Wooded Lot in Galloway NJ - The lot is not buildable - unless someone constructs Vienna Avenue to Township standards. But any development on the property first requires approval from the Pinelands Commission. The lot is covered in wetlands and wetlands buffers. It\'s not going to be easy to develop the lot. The access to the lot is the hurdle. Please contact Ga...

### COMMENTS

20 Acre Wooded Lot in Galloway NJ - The lot is not buildable - unless someone constructs Vienna Avenue to Township standards. But any development on the property first requires approval from the Pinelands Commission. The lot is covered in wetlands and wetlands buffers. It\'s not going to be easy to develop the lot. The access to the lot is the hurdle. Please contact Ga...