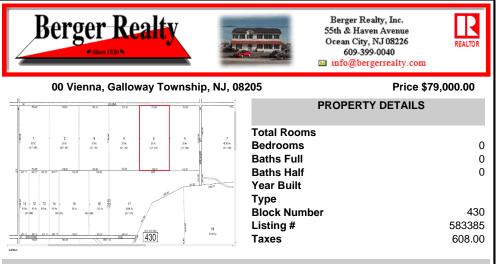

## COMMENTS

20 Acre Wooded Lot in Galloway NJ - The lot is not buildable - unless someone constructs Vienna Avenue to Township standards. But any development on the property first requires approval from the Pinelands Commission. The lot is covered in wetlands and wetlands buffers. It\'s not going to be easy to develop the lot. The access to the lot is the hurdle. Please contact Ga...

### COMMENTS

20 Acre Wooded Lot in Galloway NJ - The lot is not buildable - unless someone constructs Vienna Avenue to Township standards. But any development on the property first requires approval from the Pinelands Commission. The lot is covered in wetlands and wetlands buffers. It\'s not going to be easy to develop the lot. The access to the lot is the hurdle. Please contact Ga...