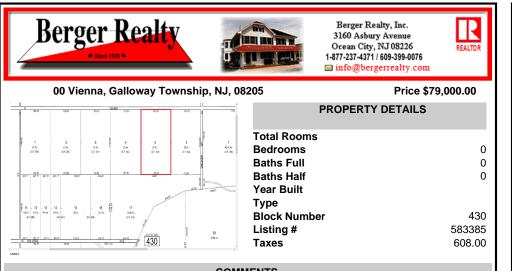

COMMENTS

20 Acre Wooded Lot in Galloway NJ - The lot is not buildable - unless someone constructs Vienna Avenue to Township standards. But any development on the property first requires approval from the Pinelands Commission. The lot is covered in wetlands and wetlands buffers. It's not going to be easy to develop the lot. The access to the lot is the hurdle. Please contact Ga...

## COMMENTS

20 Acre Wooded Lot in Galloway NJ - The lot is not buildable - unless someone constructs Vienna Avenue to Township standards. But any development on the property first requires approval from the Pinelands Commission. The lot is covered in wetlands and wetlands buffers. It\'s not going to be easy to develop the lot. The access to the lot is the hurdle. Please contact Ga...